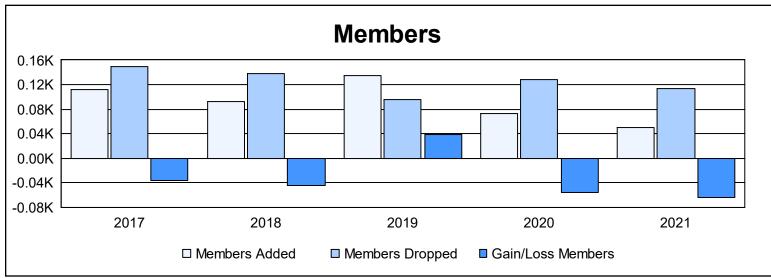

District 11 B2 As of June 2021 Cumulative

| Year      | New<br>Clubs | Dropped<br>Clubs | Gain/<br>Loss<br>Clubs | New<br>Members | Charter<br>Members | Reinstate<br>Members | Transfer<br>Members | Total<br>Member<br>Added | Total<br>Members<br>Dropped | Gain/<br>Loss<br>Members |
|-----------|--------------|------------------|------------------------|----------------|--------------------|----------------------|---------------------|--------------------------|-----------------------------|--------------------------|
| 2016-2017 | 0            | 2                | -2                     | 101            | 2                  | 5                    | 4                   | 112                      | 149                         | -37                      |
| 2017-2018 | 0            | 1                | -1                     | 83             | 0                  | 5                    | 5                   | 93                       | 138                         | -45                      |
| 2018-2019 | 1            | 0                | 1                      | 98             | 22                 | 11                   | 3                   | 134                      | 96                          | 38                       |
| 2019-2020 | 0            | 2                | -2                     | 64             | 0                  | 7                    | 1                   | 72                       | 128                         | -56                      |
| 2020-2021 | 0            | 0                | 0                      | 49             | 0                  | 0                    | 1                   | 50                       | 114                         | -64                      |
| Average   | 0            | 1                | -1                     | 79             | 5                  | 6                    | 3                   | 92                       | 125                         | -33                      |